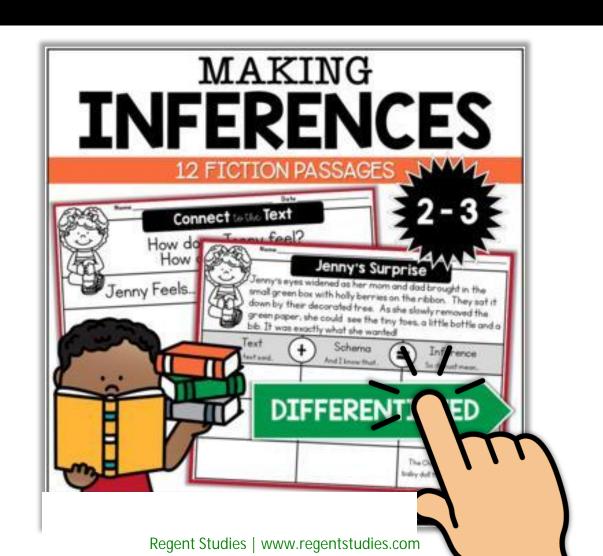

#### Text Evidence & Making Inferences

Choose from 3 different passages with 3 built-in inferences each.

| Mame                                                                                                                                                                                                                                                                                                                  | Date                   |                                                              |  |
|-----------------------------------------------------------------------------------------------------------------------------------------------------------------------------------------------------------------------------------------------------------------------------------------------------------------------|------------------------|--------------------------------------------------------------|--|
| Jenny's Surprise  Jenny's Surprise  Jenny's eyes widened as her mom and dad brought in the small green box with holly berries on the ribbon. They sat it down by their decorated tree. As she slowly removed the green paper, she could see the tiny toes, a little bottle and a bib. It was exactly what she wanted! |                        |                                                              |  |
| Text The text said                                                                                                                                                                                                                                                                                                    | Schema And I know that | Inference So it must mean                                    |  |
|                                                                                                                                                                                                                                                                                                                       |                        | Jenny was surprised.                                         |  |
| EAS                                                                                                                                                                                                                                                                                                                   | IEST                   | It is Christmastime.<br>Jenny's getting a<br>Christmas gift. |  |
|                                                                                                                                                                                                                                                                                                                       |                        | The Christmas gift is the baby doll that Jenny wanted.       |  |

### Jenny's Surprise

Jenny's eyes widened as her mom and dad brought in the small green box with holly berries on the ribbon. They sat it down by their decorated tree. As she slowly removed the green paper, she could see the tiny toes, a little bottle and a bib. It was exactly what she wanted!

Text

**KEY** 

The text said...

Schema

And I know that...

Inference

So it must mean...

Jenny's eyes widened.

When someone's eyes widen, they are surprised.

Jenny was surprised.

It was a green box with holly berries on the bow.

There was a decorated tree.

Green, Red, Holly and a decorated tree are things that you see at Christmastime.

It is Christmastime.

Jenny's getting a

Christmas gift.

Jenny saw tiny toes, a little bottle and a bib.

Tiny toes, a little bottle and a bib are all things that a baby doll would have.

The Christmas gift is the baby doll that Jenny wanted.