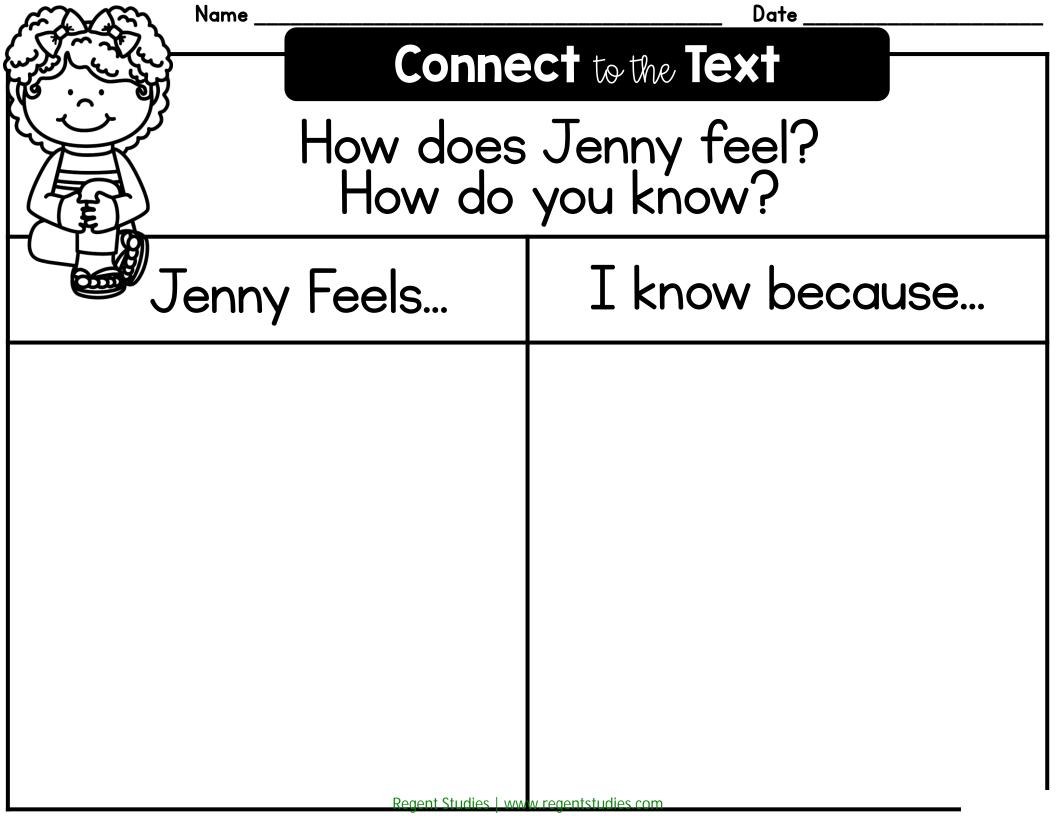

Students will MAKE

CONNECTIONS to the text by telling how they know the CHARACTER'S FEELINGS by relating it to their own life.

This can be copied on the back of any passage.

Regent Studies | www.regentstudies.com