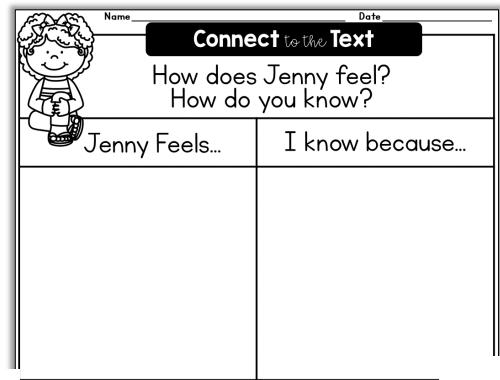

Students will MAKE

CONNECTIONS to the text by telling how they know the CHARACTER'S FEELINGS by relating it to their own life.

This can be copied on the back of any passage.

Regent Studies | www.regentstudies.com