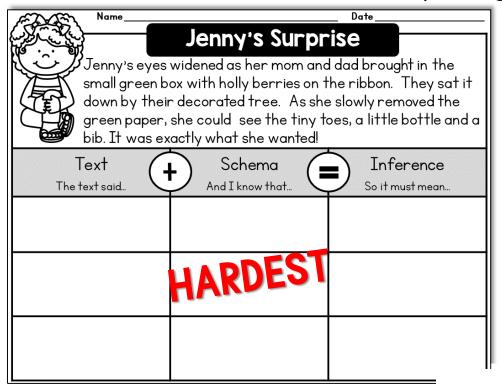

### Jenny's Surprise

Jenny's eyes widened as her mom and dad brought in the small green box with holly berries on the ribbon. They sat it down by their decorated tree. As she slowly removed the green paper, she could see the tiny toes, a little bottle and a bib. It was exactly what she wanted!

Text

**KEY** 

The text said...

Schema

And I know that...

Inference

So it must mean...

Jenny's eyes widened.

When someone's eyes widen, they are surprised.

Jenny was surprised.

It was a green box with holly berries on the bow.

There was a decorated tree.

Green, Red, Holly and a decorated tree are things that you see at Christmastime.

It is Christmastime.

Jenny's getting a

Christmas gift.

Jenny saw tiny toes, a little bottle and a bib.

Tiny toes, a little bottle and a bib are all things that a baby doll would have.

The Christmas gift is the baby doll that Jenny wanted.